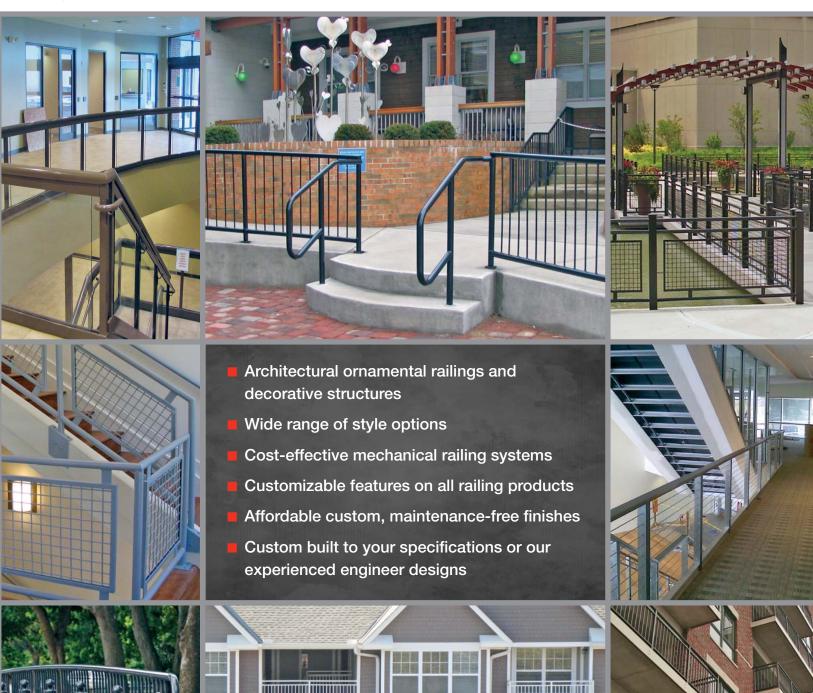

Limitless possibilities from architectural ornamental rails If you can imagine it we can create it—from traditional styles to whimsical pieces featuring brightly finished and free flowing patterns. With our architectural ornamental railings you can choose from a wide range of style options, create custom features, and select from a variety of colors and finishes to bring your concept to life. We have experienced engineers on staff to assist in the design process or we can custom build to your specifications.

Mechanical systems for affordable style and functionality Our M-series line of mechanical rails offers classic designs, functionality and affordability. Created by Alumina, they are manufactured from extruded aluminum components that provide durable, long-term structural integrity and minimized maintenance. The seamless construction and sleek designs enhance the aesthetics of any project.