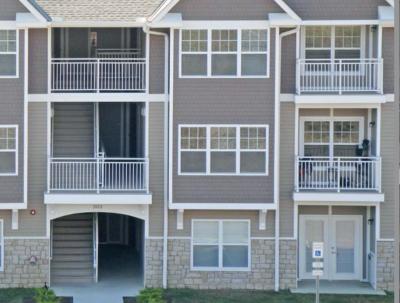

Mechanical systems for affordable style and functionality Our M-series line of mechanical rails offers classic designs, functionality and affordability. Created by Alumina, they are manufactured from extruded aluminum components that provide durable, long-term structural integrity and minimized maintenance. The seamless construction and sleek designs enhance the aesthetics of any project.