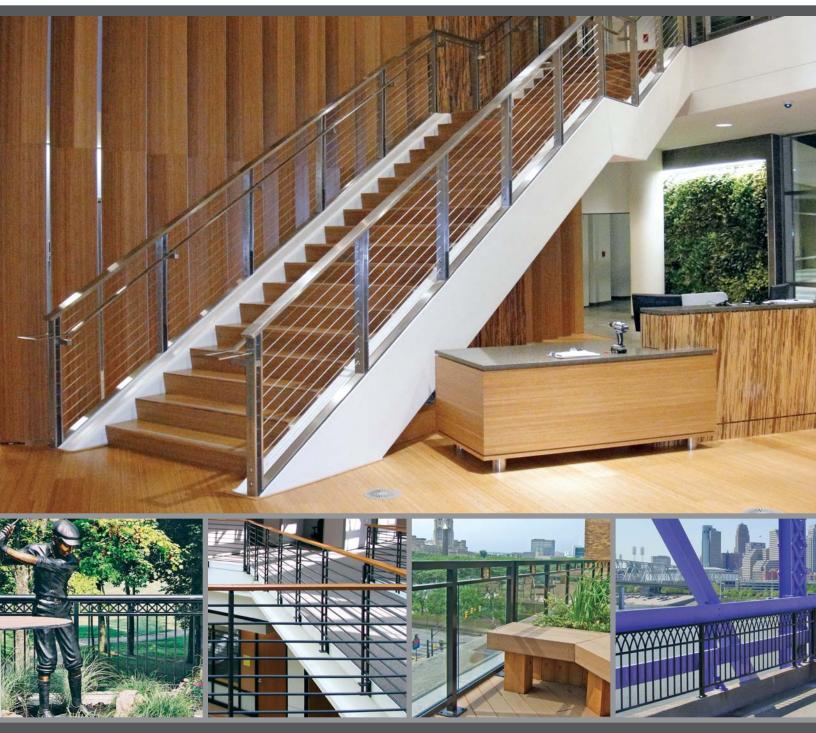

## QUALITY RAILING PRODUCTS

ARCHITECTURAL ORNAMENTAL | MECHANICAL SYSTEMS | GATES AND FENCES | POWDER COATING

Alumina Railing Products, Inc. is a premier developer, fabricator and installer of quality rail products for commercial, industrial and residential use. Our customizable railing products include architectural ornamental railings as well as a complete line of mechanical aluminum systems. In addition, we offer custom gates, fences, unique decorative structures and custom powder coating.

Limitless possibilities from architectural ornamental rails If you can imagine it we can create it—from traditional styles to whimsical pieces featuring brightly finished and free flowing patterns. With our architectural ornamental railings you can choose from a wide range of style options, create custom features, and select from a variety of colors and finishes to bring your concept to life. We have experienced engineers on staff to assist in the design process or we can custom build to your specifications.

Mechanical systems for affordable style and functionality Our M-series line of mechanical rails offers classic designs, functionality and affordability. Created by Alumina, they are manufactured from extruded aluminum components that provide durable, long-term structural integrity and minimized maintenance. The seamless construction and sleek designs enhance the aesthetics of any project.