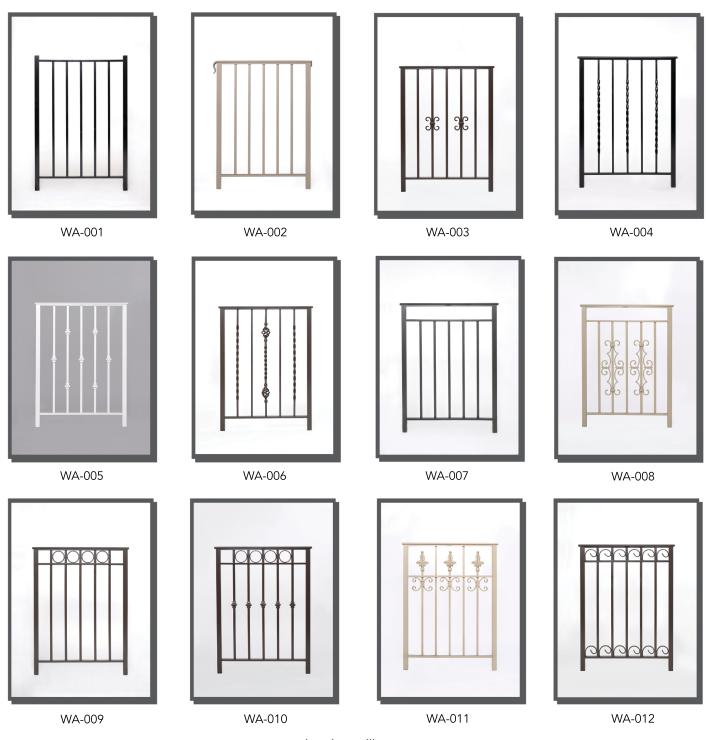

## **CUSTOM ORNAMENTAL RAILING**

Alumina Railing Products' custom ornamental rail systems are beautifully crafted and engineered. Our wide range of styles and customizable options offer the variety you need to enhance the special features of your home. In addition, a wide selection of finishes and colors are available. We can custom build to your architect's specifications or our engineers can design the perfect railing to complement your home.