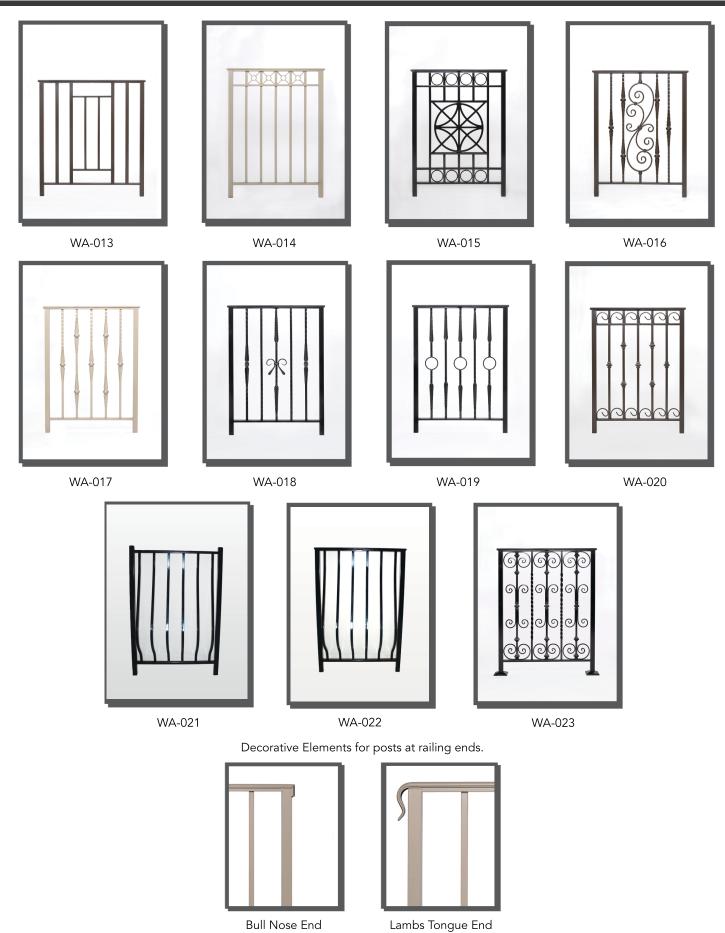

## **CUSTOM ORNAMENTAL RAILING**

Alumina Railing Products' custom ornamental rail systems are beautifully crafted and engineered. Our wide range of styles and customizable options offer the variety you need to enhance the special features of your home. In addition, a wide selection of finishes and colors are available. We can custom build to your architect's specifications or our engineers can design the perfect railing to complement your home.